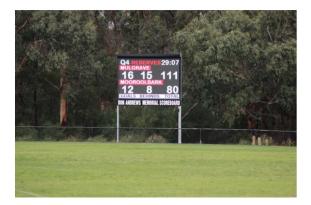

#### GAME DAY ADVERTISING

Mulgrave Football Club, is situated at Mulgrave Reserve, Garnett Rd, Wheelers Hill. The majority of the players, members and supporters live in the surrounding suburbs.

Recently we have installed an electronic scoreboard with a dedicated full video advertising panel. We are offering match day advertising on this panel to local vendors and suppliers, at \$300 plus GST, for a full day. This advertising will be viewed by 500+ people as they take in the scores during the game. Your advertising on our scoreboard will enable you to touch potential customers, and grow your business. All it will take is your logo, business name and a message, which we will make into a 15 second video, and play it after every goal. Last Saturday over the three games, it would have been seen 73 times!!!

Your investment will also include two free entry passes to the home game you have advertised at.

Our scoreboard is pictured below: the screen is 3.5m wide by 2.5m high approximately.

Contact Ron Gladman on 0412 822 476 to reserve your spot.