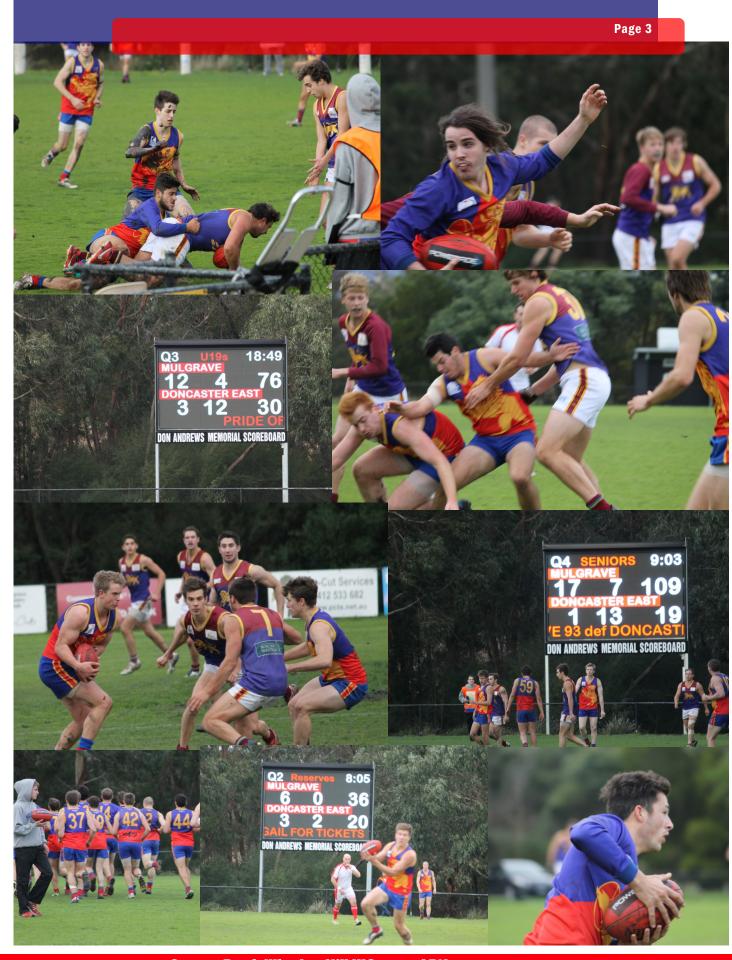

# **ROUND 11 UPDATE**

What a great day it was at Mulgrave Reserve last Saturday, for the second time this year all teams won, in games where we were playing a similarly placed side, in East Doncaster. But on our "pride of the Lions" Day, all teams ran out convincing winners.

The Under 19s won by 92 points, with best players being Griffin James, Dan Walters, Todd Kenny, Tom McGowan, Alistair Tilyard and Nathan Fredericks. Doncaster East were sitting in third position on the ladder, but even though we only had eighteen players available, we were able to win convincingly. The Reserves put in a great week on the track and were rewarded with a hard fought win by 35 points, best players were Ben Haddock, Jarrod Marolla, Martin Deluca, Pat McKaige, Sean Lester and Sam Trevethan

The Seniors expected a tight tussle after winning by one point in our first encounter this year, but right from the first bounce, we were on top, and controlled the game all day, in what was our best performance for some time, and ran out winners by 114 points. Best players were Tim Knowles, Ben Gilling, Matt Young, Dean Siakoulis, Sebastian Henderson and Rhett Wilsmore. The senior win solidifies our place in the four, and has certainly enhanced our opportunity to play finals football this year