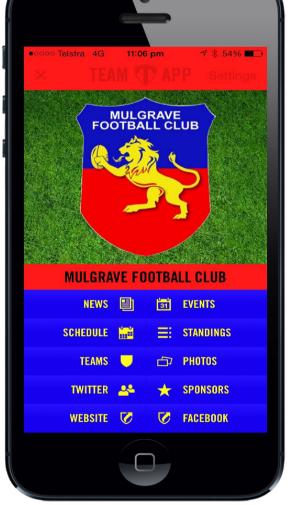

#### Mulgrave Football Club now has its own App

#### Features:

News articles, club events, schedules, standings, teams, photos and more.

Install the Mulgrave Football Club App on your smartphone now!

Whilst Team App is optimised for smartphones it also works great on iPad. If searching on an iPad switch to iPhone Apps.

Follow these steps:

**1** Download Team App from the Apple or Google Play app store.

- 2 Sign up to Team App. You will be sent an email to confirm your registration.
- 3 Log into the App and search for Mulgrave Football Club.
- 4 Choose your applicable access group(s).

App Store

Google play

5 If you don't have a smartphone, send an email to ashbieniak@hotmail.com so you can be added manually and you'll receive email notifications.

Need help? **Contact: Ashlee Bieniak** Email: ashbieniak@hotmail.com Phone: 0403 199 170

www.teamapp.com