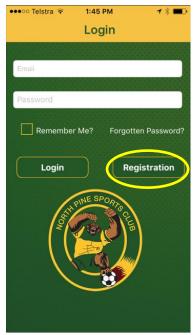

3. Please now complete the REGISTRATION process

4. Fill in all the fields marked by the \*, ensure you choose JUNIOR or SENIOR Club, then your team.

| ●●●○○ Telstra 🗢   | 1:45 PM        | ◀ 🖇 💶 🕨      |
|-------------------|----------------|--------------|
| Registration      |                |              |
| First Name:       |                | •            |
| Last Name:        |                | <u> </u>     |
| Email:            |                | <u> </u>     |
| Password:         |                | <u> </u>     |
| Confirm password: |                |              |
| Phone Number:     |                | <u> </u>     |
| Club :            | Junior Club 🗲  | · ·          |
| Team:             | BPL 🔺          | $\leftarrow$ |
| Second Team:      | None           |              |
| Third Team:       | None           |              |
| Address:          |                |              |
| City/Suburb:      |                |              |
| State:            |                |              |
| Country:          |                |              |
| Postcode:         |                |              |
|                   | Create Account |              |