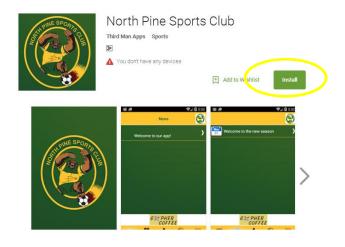

To setup, please follow these steps:

 Go to either the App Store or Google Play and search for "NORTH PINE SPORTS CLUB", you should see either of the following:

2. Install the application but ensure you say OK or ALLOW to the following 3 screens, this will allow notifications to be sent and also the use of the ground locations to assist you to find grounds.