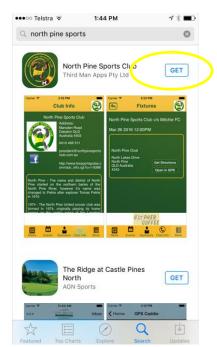

To setup, please follow these steps:

 Go to either the App Store or Google Play and search for "NORTH PINE SPORTS CLUB", you should see either of the following:

2. Install the application but ensure you say OK or ALLOW to the following 3 screens, this will allow notifications to be sent and also the use of the ground locations to assist you to find grounds.