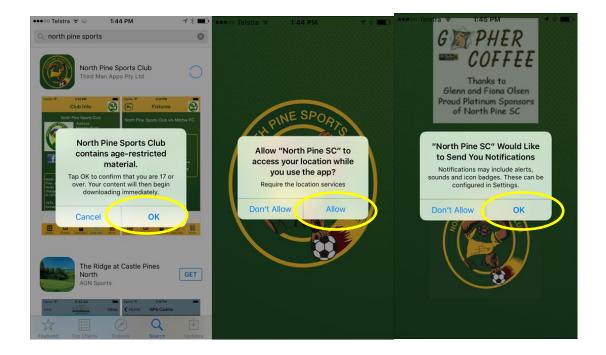

To setup, please follow these steps:

 Go to either the App Store or Google Play and search for "NORTH PINE SPORTS CLUB", you should see either of the following:

2. Install the application but ensure you say OK or ALLOW to the following 3 screens, this will allow notifications to be sent and also the use of the ground locations to assist you to find grounds.