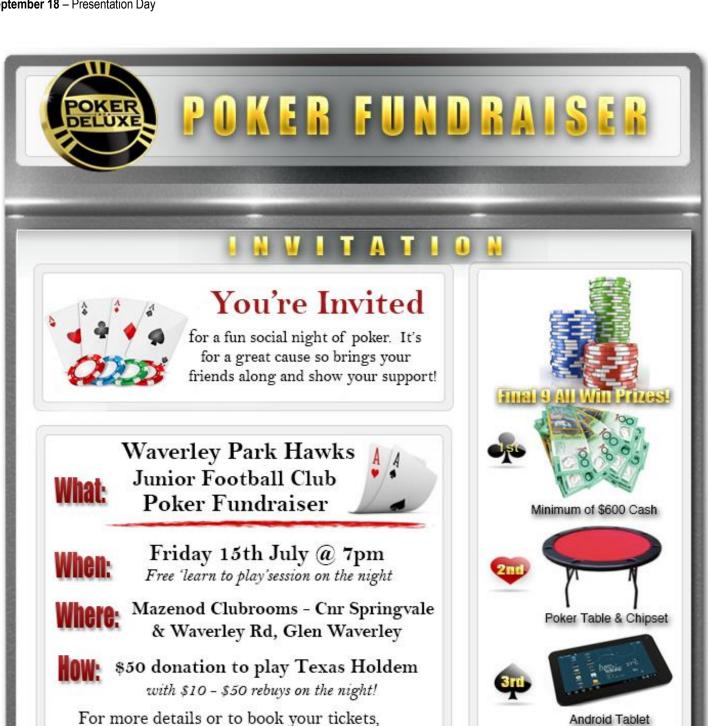

Now that the Dinner Dance dust has settled, it's time to dust off the sunglasses and visors for the annual WPH Poker Night. Paul Shaw is the man to see there in order to book your spot. It is a really fun night with a good laugh and some cards to be played as well. Beginners are most welcome and there is a master class at the start of the night. It's on Friday 15 July at the Central

Reserve clubrooms of Mazenod FC, corner of Waverley and Springvale Road. See or call Paul for more details on 0421 634 850. Interestingly, we have had two Poker Nights so far, both have been won by a lady. Some nibbles will be provided and drinks are at bar prices.

#### oker Night Fundraiser

This year the club is holding a Poker Night Fundraiser which has been organized by Paul Shaw (Under 11 Gold Team Manager). It is on Friday 15 July at 7pm at Central Reserve (Corner Springvale & Waverley Rds, Glen Waverley). \$50 donation to enter with drinks at bar prices and \$10-\$50 re-buys on the night.

The night will be professionally run by Poker Deluxe, with all poker tables and gear supplied with \$2000 worth of prizes on the night. Whether you play poker or not (free lessons on the night), it will be great fun for all.

These nights only work if everyone gets behind it, with all money raised going to the club. Come with your fellow team members and please invite your friends, workmates or anyone else who may be interested in playing, remember the more players the more money raised for the club.

For more details or to book your tickets, simply contact Paul on 0421 634 850 or <a href="mailto:paul.shaw@poolwerx.com.au">paul.shaw@poolwerx.com.au</a>. Tickets can also be purchased online using PayPal or credit card via http://www.jotformpro.com/wphawks/PokerNight.